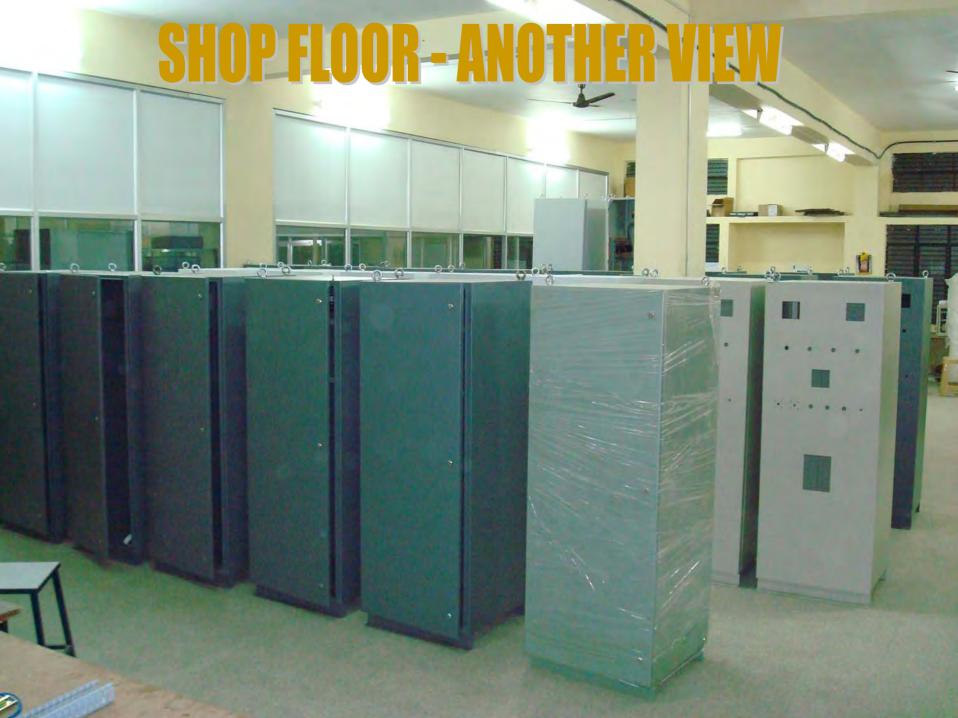

## Integrated RTCC Panel

- Microcontroller based compact wall mounting RTCC panel with provision for floor mounting.
- Built in Automatic Voltage Regulating Relay with Digital Tap Position Indicator.
- Site Selectable 110V / 433V PT Input supply.
- Selector Switch for Auto and Manual Operation.
- Detailed LED Illuminated Facia to indicate the OLTC Status
- Field Programmable Base & Dead Band Settings
- Optional Features
  - Alarm Annunciator
  - Parallel Operation
  - RS 232 / RS 485 Modbus Communication.

## **Conventional RTCC Panel**

- Auto / Manual Selection
- Group Selector Switch
- Alarm Annunciation
- WTI / OTI Repeaters
- Tap Position Transmitter
- Fan Control with Indications
- SCADA Interface
- IP 44 / IP 54 Protection Class