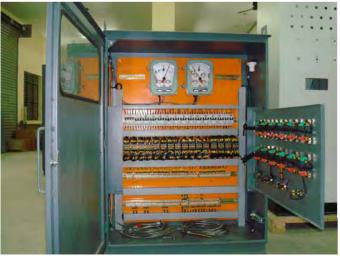

## Integrated RTCC Panel

- Microcontroller based compact wall mounting RTCC panel with provision for floor mounting.
- Built in Automatic Voltage Regulating Relay with Digital Tap Position Indicator.
- Site Selectable 110V / 433V PT Input supply.
- Selector Switch for Auto and Manual Operation.
- Detailed LED Illuminated Facia to indicate the OLTC Status
- Field Programmable Base & Dead Band Settings
- Optional Features
  - Alarm Annunciator
  - Parallel Operation
  - RS 232 / RS 485 Modbus Communication.

## **Conventional RTCC Panel**

- Auto / Manual Selection
- Group Selector Switch
- Alarm Annunciation
- WTI / OTI Repeaters
- Tap Position Transmitter
- Fan Control with Indications
- SCADA Interface
- IP 44 / IP 54 Protection Class