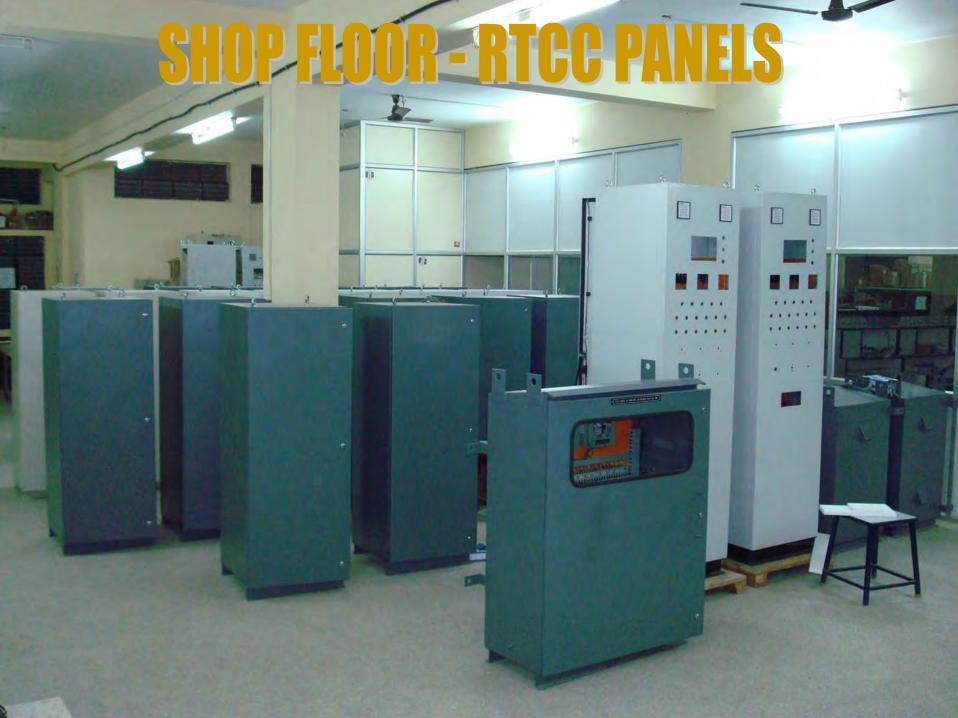

## Integrated RTCC Panel

- Microcontroller based compact wall mounting RTCC panel with provision for floor mounting.
- Built in Automatic Voltage Regulating Relay with Digital Tap Position Indicator.
- Site Selectable 110V / 433V PT Input supply.
- Selector Switch for Auto and Manual Operation.
- Detailed LED Illuminated Facia to indicate the OLTC Status
- Field Programmable Base & Dead Band Settings
- Optional Features
  - Alarm Annunciator
  - Parallel Operation
  - RS 232 / RS 485 Modbus Communication.

## **Conventional RTCC Panel**

- Auto / Manual Selection
- Group Selector Switch
- Alarm Annunciation
- WTI / OTI Repeaters
- Tap Position Transmitter
- Fan Control with Indications
- SCADA Interface
- IP 44 / IP 54 Protection Class