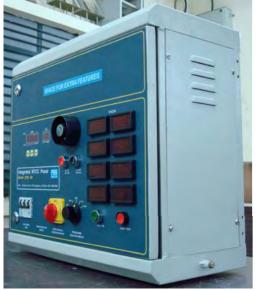

## Integrated RTCC Panel

- Microcontroller based compact wall mounting RTCC panel with provision for floor mounting.
- Built in Automatic Voltage Regulating Relay with Digital Tap Position Indicator.
- Site Selectable 110V / 433V PT Input supply.
- Selector Switch for Auto and Manual Operation.
- Detailed LED Illuminated Facia to indicate the OLTC Status
- Field Programmable Base & Dead Band Settings
- Optional Features
  - Alarm Annunciator
  - Parallel Operation
  - RS 232 / RS 485 Modbus Communication.