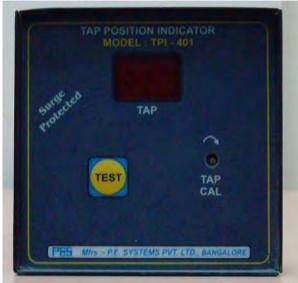

## Tap Position Indicator

- With SCADA Interface
  - RS485 Modbus Communication
  - 4-20 mA Output
- Tap Change Operation Counter
- Universal Power Supply 96V...220V AC/DC
- Field Programmable Maximum Tap position
- Display of HV Voltage corresponding to Tap Position
- Suitable for 1 KΩ / Tap