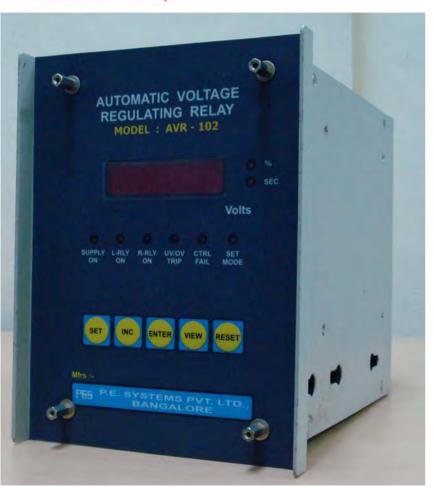

#### **Automatic Voltage Regulating Relay AVR-102**

- Microcontroller Based
- Field Programmable Base
   & Dead Band Settings
- Dual Timing Features
- U/O Voltage & Control Failure Blocking
- Wide Operating Voltage Range