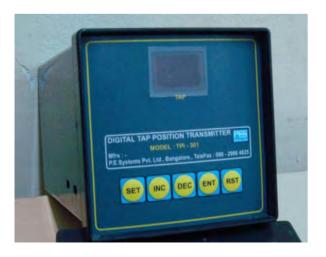

## Tap Position Indicator

- With SCADA Interface
  - RS485 Modbus Communication
  - 4-20 mA Output
- Tap Change Operation Counter
- Universal Power Supply 96V...220V AC/DC
- Field Programmable Maximum Tap position
- Display of HV Voltage corresponding to Tap Position
- Suitable for 1 KΩ / Tap