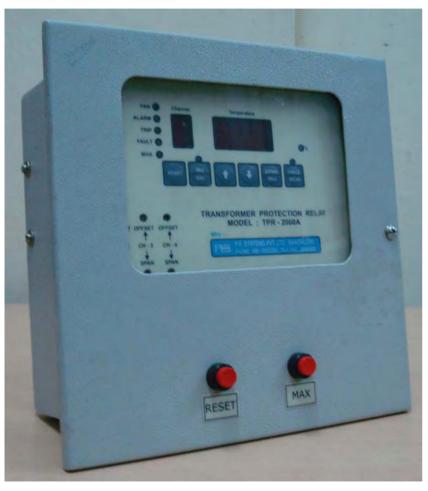

# TRANSFORMER PROTECTION RELAY (WINDING TEMPERATURE INDICATOR) MODEL: TPR 2000A

- Suitable for Dry Type & Resin Cast Transformers
- Microcontroller based 4
   Channel system
- Programmable Fan/Alarm/Trip Levels
- Sensor Fault Indication
- SCADA Interface
  - RS485 Modbus
  - 4-20 mA Output