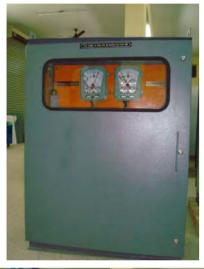

## Integrated RTCC Panel

- Microcontroller based compact wall mounting RTCC panel with provision for floor mounting.
- Built in Automatic Voltage Regulating Relay with Digital Tap Position Indicator.
- Site Selectable 110V / 433V PT Input supply.
- Selector Switch for Auto and Manual Operation.
- Detailed LED Illuminated Facia to indicate the OLTC Status
- Field Programmable Base & Dead Band Settings
- Optional Features
  - Alarm Annunciator
  - Parallel Operation
  - RS 232 / RS 485 Modbus Communication.

## **Conventional RTCC Panel**

- Auto / Manual Selection
- Group Selector Switch
- Alarm Annunciation
- WTI / OTI Repeaters
- Tap Position Transmitter
- Fan Control with Indications
- SCADA Interface
- IP 44 / IP 54 Protection Class