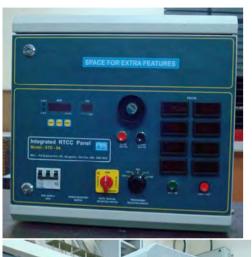

## Integrated RTCC Panel

- Microcontroller based compact wall mounting RTCC panel with provision for floor mounting.
- Built in Automatic Voltage Regulating Relay with Digital Tap Position Indicator.
- Site Selectable 110V / 433V PT Input supply.
- Selector Switch for Auto and Manual Operation.
- Detailed LED Illuminated Facia to indicate the OLTC Status
- Field Programmable Base & Dead Band Settings
- Optional Features
  - Alarm Annunciator
  - Parallel Operation
  - RS 232 / RS 485 Modbus Communication.