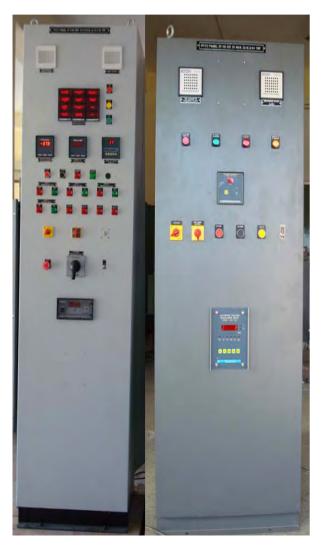

## **Conventional RTCC Panel**

- Auto / Manual Selection
- Group Selector Switch
- Alarm Annunciation
- WTI / OTI Repeaters
- Tap Position Transmitter
- Fan Control with Indications
- SCADA Interface
- IP 44 / IP 54 Protection Class